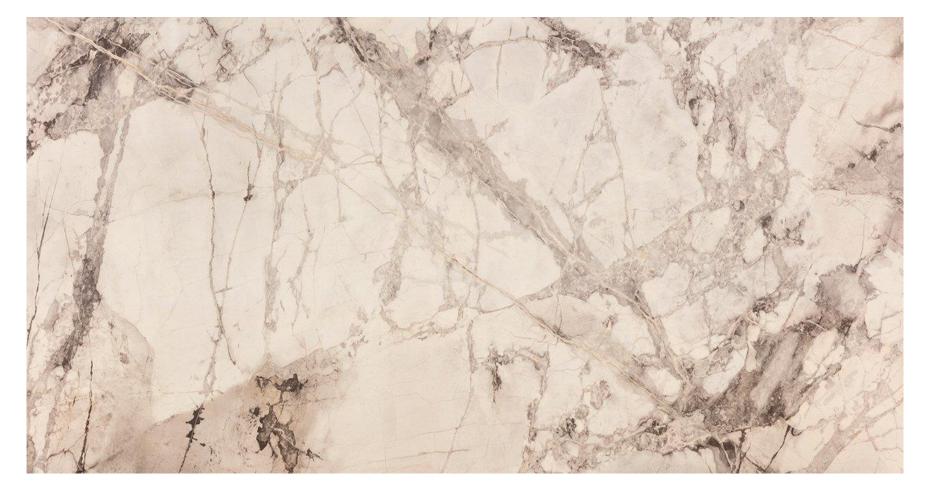

ibutes to enrich special environments, making them magical.









# RAK

#### Translucent tiles for special environments

- The translucid body of Luce is made with a very high purity of raw materials containing special and high quality clays and feldspars.
- As the body is pure white, the ink development is more advanced than other products.
- When illuminated, Luce's special body gives a soft glow and really transforms the design from a plain tile to a soft natural marble.
- Size : 1200x2600 mm
- Thickness : 6mm

### LUCE

### RAK CERAMICS

#### Translucent tiles for special environments





7 different graphics and colors in marble and onyx effect, that replicate the natural ability of the stones to filter the light.

# RAK



#### Luce Bahia Azul 120x160 ATB62LUCEBAZZHSC6P

# RAK



#### Luce Marble White 120x260

# RAK



#### Luce Onyx Harlequin ATB62LUCEOHNZHSC6P

# RAK



#### Luce Onyx Green Jade ATB62LUCEOGJZHSC6P

# RAK

#### Luce Onyx Ivory 120x260 ATB62LUCEOIVZHSC6P

# RAK



#### Luce Onyx Arco Red 120x260 ATB62LUCEOARZHSC6P

# RAK



#### Luce Onyx White 120x260 ATB62LUCEONYZHSC6P

### RAK

### Thank You