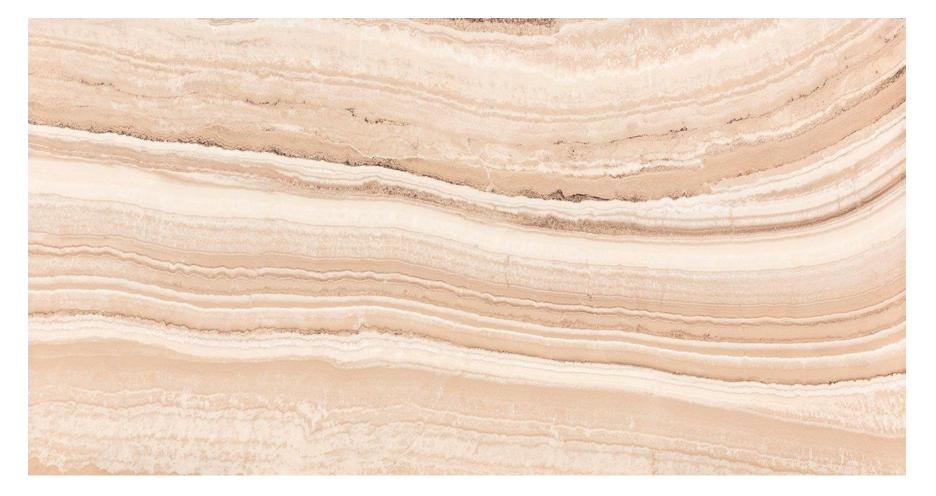

he body is pure white, the ink development is more advanced than other products.
- When illuminated, Luce's special body gives a soft glow and really transforms the design from a plain tile to a soft natural marble.
- Size : 1200x2600 mm
- Thickness : 6mm

### LUCE

### RAK CERAMICS

#### Translucent tiles for special environments





7 different graphics and colors in marble and onyx effect, that replicate the natural ability of the stones to filter the light.

# RAK



#### Luce Bahia Azul 120x160 ATB62LUCEBAZZHSC6P

# RAK



#### Luce Marble White 120x260

# RAK



#### Luce Onyx Harlequin ATB62LUCEOHNZHSC6P

# RAK



#### Luce Onyx Green Jade ATB62LUCEOGJZHSC6P

# RAK

#### Luce Onyx Ivory 120x260 ATB62LUCEOIVZHSC6P

# RAK



#### Luce Onyx Arco Red 120x260 ATB62LUCEOARZHSC6P

# RAK



#### Luce Onyx White 120x260 ATB62LUCEONYZHSC6P

### RAK

### Thank You