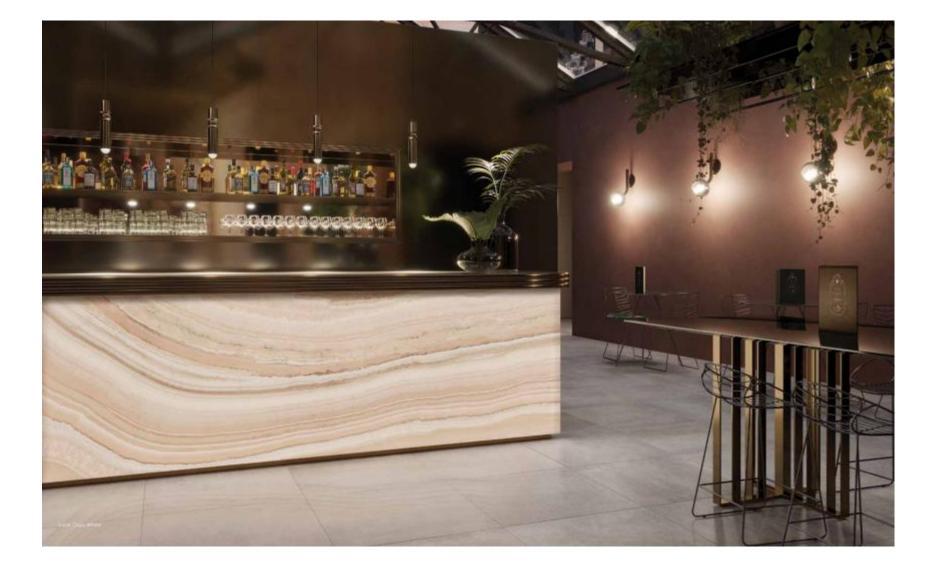

### RAK

### RAK LUCE Translucent Tiles for Special Environments



# RAK

Light becomes a design tool in the hands of the designer and through elegant surfaces

contributes to enrich special environments, making them magical.









# RAK

#### Translucent tiles for special environments

- The translucid body of Luce is made with a very high purity of raw materials containing special and high quality clays and feldspars.
- As the body is pure white, the ink development is more advanced than other products.
- When illuminated, Luce's special body gives a soft glow and really transforms the design from a plain tile to a soft natural marble.
- Size : 1200x2600 mm
- Thickness : 6mm

### LUCE

### RAK CERAMICS

#### Translucent tiles for special environments





7 different graphics and colors in marble and onyx effect, that replicate the natural ability of the stones to filter the light.

# RAK



#### Luce Bahia Azul 120x160 ATB62LUCEBAZZHSC6P

# RAK



#### Luce Marble White 120x260

# RAK



#### Luce Onyx Har