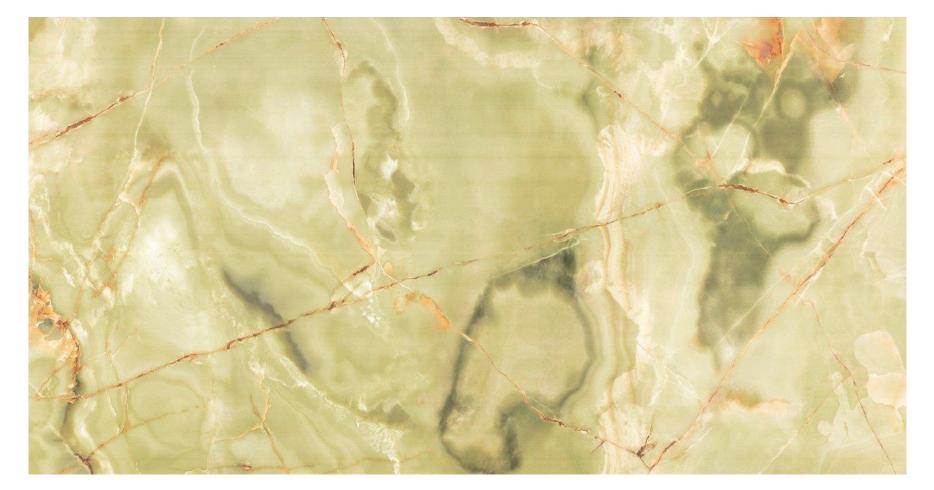

les for special environments

- The translucid body of Luce is made with a very high purity of raw materials containing special and high quality clays and feldspars.
- As the body is pure white, the ink development is more advanced than other products.
- When illuminated, Luce's special body gives a soft glow and really transforms the design from a plain tile to a soft natural marble.
- Size : 1200x2600 mm
- Thickness : 6mm

### LUCE

### RAK CERAMICS

#### Translucent tiles for special environments





7 different graphics and colors in marble and onyx effect, that replicate the natural ability of the stones to filter the light.

# RAK



#### Luce Bahia Azul 120x160 ATB62LUCEBAZZHSC6P

# RAK



#### Luce Marble White 120x260

# RAK



#### Luce Onyx Harlequin ATB62LUCEOHNZHSC6P

# RAK



#### Luce Onyx Green Jade ATB62LUCEOGJZHSC6P

# RAK

#### Luce Onyx Ivory 120x260 ATB62LUCEOIVZHSC6P

# RAK



#### Luce Onyx Arco Red 120x260 ATB62LUCEOARZHSC6P

# RAK



#### Luce Onyx White 120x260 ATB62LUCEONYZHSC6P

### RAK

### Thank You