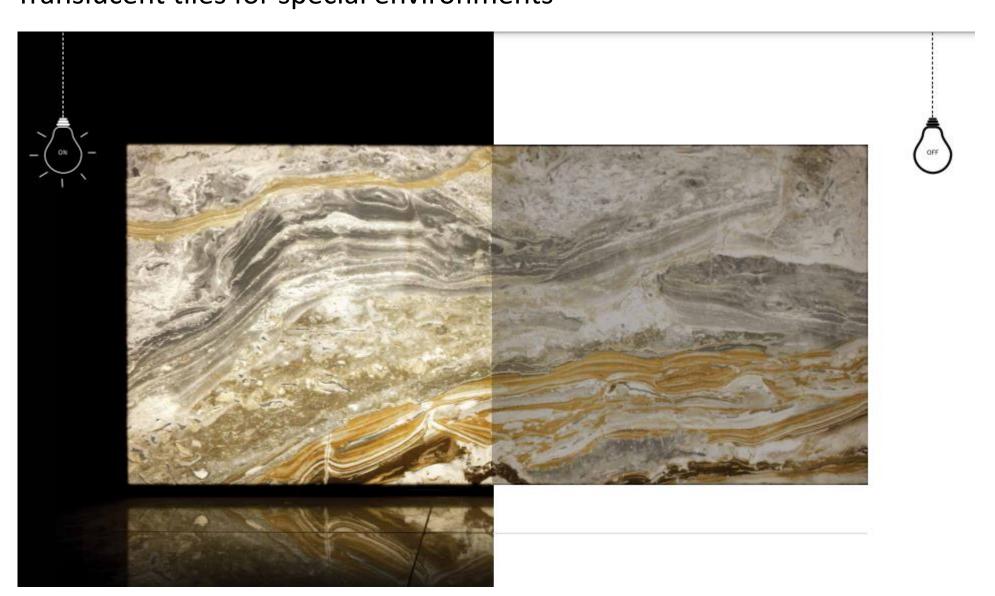

#### Translucent tiles for special environments

- The translucid body of Luce is made with a very high purity of raw materials containing special and high quality clays and feldspars.
- As the body is pure white, the ink development is more advanced than other products.
- When illuminated, Luce's special body gives a soft glow and really transforms the design from a plain tile to a soft natural marble.
- Size : 1200x2600 mm
- Thickness : 6mm

#### Translucent tiles for special environments

7 different graphics and colors in marble and onyx effect, that replicate the natural ability of the stones to filter the light.