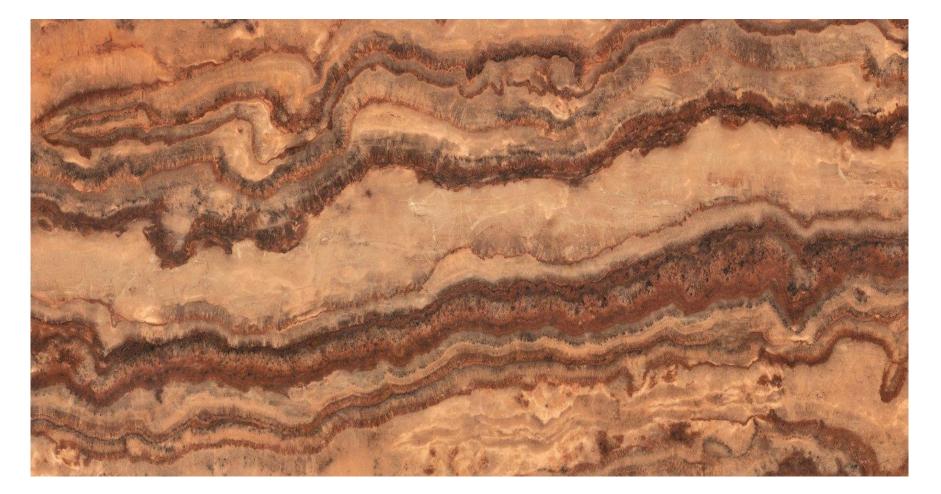

ntaining special and high quality clays and feldspars.
- As the body is pure white, the ink development is more advanced than other products.
- When illuminated, Luce's special body gives a soft glow and really transforms the design from a plain tile to a soft natural marble.
- Size : 1200x2600 mm
- Thickness : 6mm

### LUCE

### RAK CERAMICS

#### Translucent tiles for special environments





7 different graphics and colors in marble and onyx effect, that replicate the natural ability of the stones to filter the light.

# RAK



#### Luce Bahia Azul 120x160 ATB62LUCEBAZZHSC6P

# RAK



#### Luce Marble White 120x260

# RAK



#### Luce Onyx Harlequin ATB62LUCEOHNZHSC6P

# RAK



#### Luce Onyx Green Jade ATB62LUCEOGJZHSC6P

# RAK

#### Luce Onyx Ivory 120x260 ATB62LUCEOIVZHSC6P

# RAK



#### Luce Onyx Arco Red 120x260 ATB62LUCEOARZHSC6P

# RAK



#### Luce Onyx White 120x260 ATB62LUCEONYZHSC6P

### RAK

### Thank You