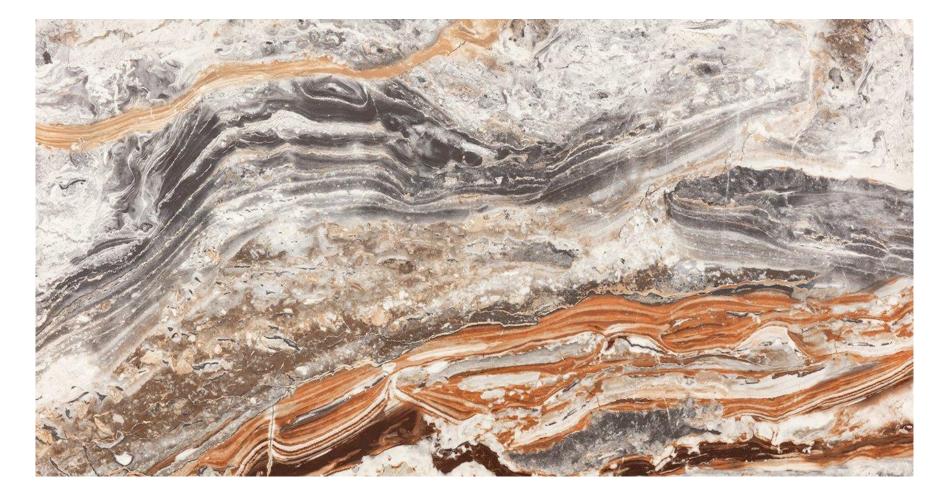

king them magical.









# RAK

#### Translucent tiles for special environments

- The translucid body of Luce is made with a very high purity of raw materials containing special and high quality clays and feldspars.
- As the body is pure white, the ink development is more advanced than other products.
- When illuminated, Luce's special body gives a soft glow and really transforms the design from a plain tile to a soft natural marble.
- Size : 1200x2600 mm
- Thickness : 6mm

### LUCE

### RAK CERAMICS

#### Translucent tiles for special environments





7 different graphics and colors in marble and onyx effect, that replicate the natural ability of the stones to filter the light.

# RAK



#### Luce Bahia Azul 120x160 ATB62LUCEBAZZHSC6P

# RAK



#### Luce Marble White 120x260

# RAK



#### Luce Onyx Harlequin ATB62LUCEOHNZHSC6P

# RAK



#### Luce Onyx Green Jade ATB62LUCEOGJZHSC6P

# RAK

#### Luce Onyx Ivory 120x260 ATB62LUCEOIVZHSC6P

# RAK



#### Luce Onyx Arco Red 120x260 ATB62LUCEOARZHSC6P

# RAK



#### Luce Onyx White 120x260 ATB62LUCEONYZHSC6P

### RAK

### Thank You