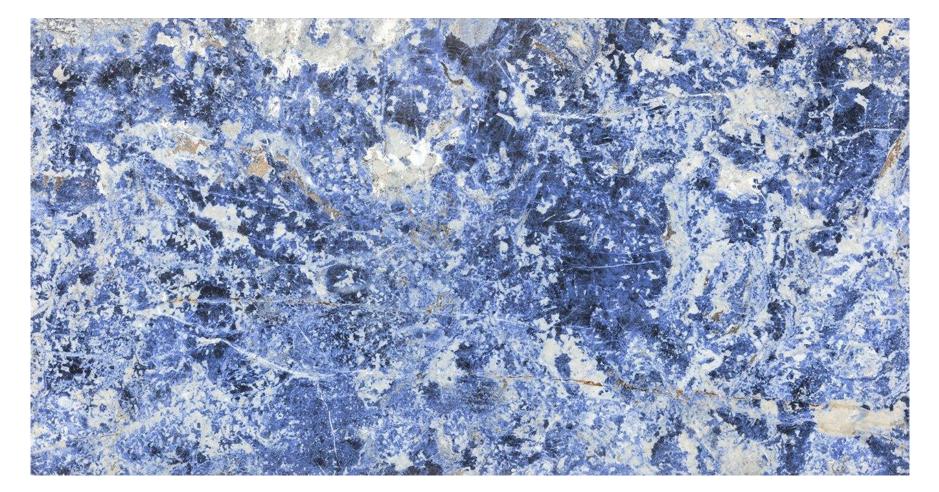

hands of the designer and through elegant surfaces

contributes to enrich special environments, making them magical.









# RAK

#### Translucent tiles for special environments

- The translucid body of Luce is made with a very high purity of raw materials containing special and high quality clays and feldspars.
- As the body is pure white, the ink development is more advanced than other products.
- When illuminated, Luce's special body gives a soft glow and really transforms the design from a plain tile to a soft natural marble.
- Size : 1200x2600 mm
- Thickness : 6mm

### LUCE

### RAK CERAMICS

#### Translucent tiles for special environments





7 different graphics and colors in marble and onyx effect, that replicate the natural ability of the stones to filter the light.

# RAK



#### Luce Bahia Azul 120x160 ATB62LUCEBAZZHSC6P

# RAK



#### Luce Marble White 120x260

# RAK



#### Luce Onyx Harlequin ATB62LUCEOHNZHSC6P

# RAK



#### Luce Onyx Green Jade ATB62LUCEOGJZHSC6P

# RAK

#### Luce Onyx Ivory 120x260 ATB62LUCEOIVZHSC6P

# RAK



#### Luce Onyx Arco Red 120x260 ATB62LUCEOARZHSC6P

# RAK



#### Luce Onyx White 120x260 ATB62LUCEONYZHSC6P

### RAK

### Thank You