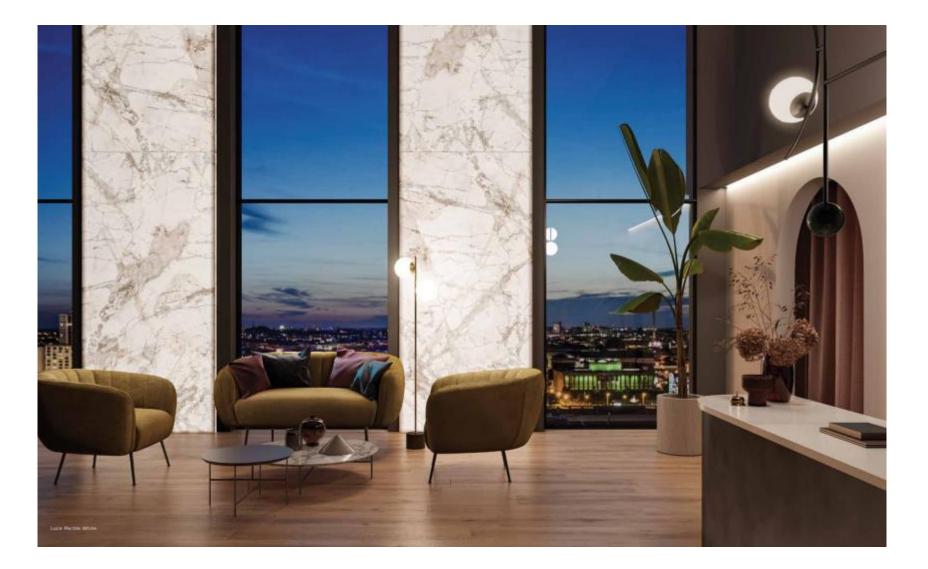

### RAK

### RAK LUCE Translucent Tiles for Special Environments



# RAK

Light becomes a design tool in the hands of the designer and through elegant surfaces

contributes to enrich special environments, making them magical.









# RAK

#### Translucent tiles for special environments

- The translucid body of Luce is made with a very high purity of raw materials containing special and high quality clays and feldspars.
- As the body is pure white, the ink development is more advanced than other products.
- When illuminated, Luce's special body gives a soft glow and really transforms the design from a plain tile to a soft natural marble.
- Size : 1200x2600 mm
- Thickness : 6mm

### LUCE

### RAK CERAMICS

#### Translucent tiles for special environments





7 different graphics and colors in marble and onyx effect, that replicate the natural ability of the stones to filter the light.

# RAK



#### Luce Bahia Azul 120x160 ATB62LUCEBAZZHSC6P

# RAK



#### Luce Marble White 120x260

# RAK



#### Luce Onyx Harle