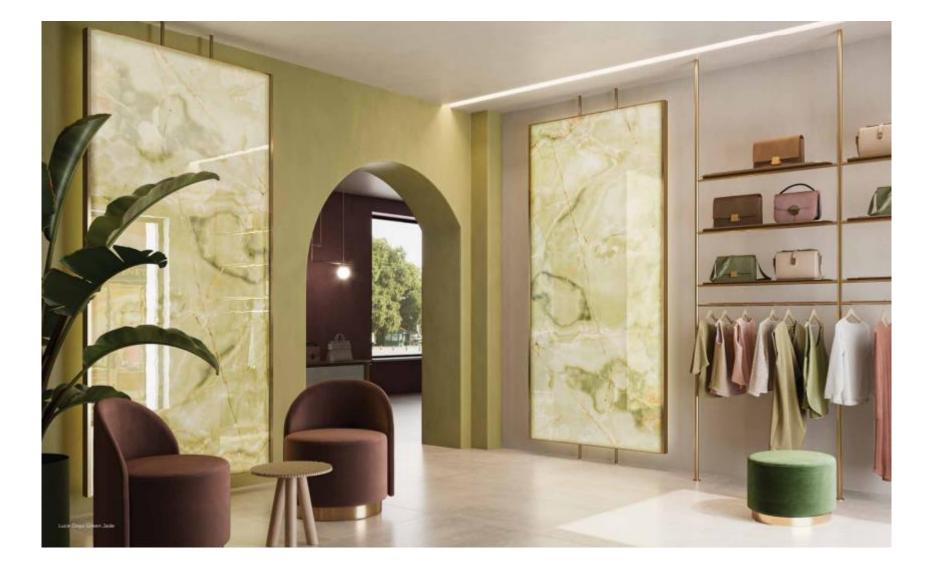

### RAK

### RAK LUCE Translucent Tiles for Special Environments



# RAK

Light becomes a design tool in the hands of the designer and through elegant surfaces

contributes to enrich special environments, making them magical.









# RAK

#### Translucent tiles for special environments

- The translucid body of Luce is made with a very high purity of raw materials containing special and high quality clays and feldspars.
- As the body is pure white, the ink development is more advanced than other products.
- When illuminated, Luce's special body gives a soft glow and really transforms the design from a plain tile to a soft natural marble.
- Size : 1200x2600 mm
- Thickness : 6mm

### LUCE

### RAK CERAMICS

#### Translucent tiles for special environments





7 different graphics and colors in marble and onyx effect, that replicate the natural ability of the stones to filter the light.

# RAK



#### Luce Bahia Azul 120x160 ATB62LUCEBAZZHSC6P

# RAK



#### Luce Marble White 120x260

# RAK



#### Luce Onyx Harlequ