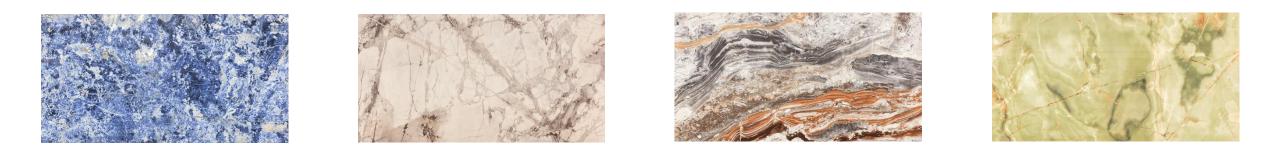

#### Translucent tiles for special environments

7 different graphics and colors in marble and onyx effect, that replicate the natural ability of the stones to filter the light.

#### Luce Bahia Azul 120x160 ATB62LUCEBAZZHSC6P

#### Luce Marble White 120x260

#### Luce Onyx Harlequin ATB62LUCEOHNZHSC6P

#### Luce Onyx Green Jade ATB62LUCEOGJZHSC6P

#### Luce Onyx Ivory 120x260 ATB62LUCEOIVZHSC6P

#### Luce Onyx Arco Red 120x260 ATB62LUCEOARZHSC6P

#### Luce Onyx White 120x260 ATB62LUCEONYZHSC6P